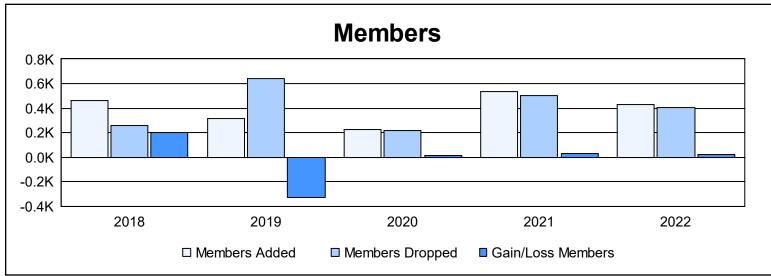

District 306 A1 As of June 2022 Cumulative

| Year      | New<br>Clubs | Dropped<br>Clubs | Gain/<br>Loss<br>Clubs | New<br>Members | Charter<br>Members | Reinstate<br>Members | Transfer<br>Members | Total<br>Member<br>Added | Total<br>Members<br>Dropped | Gain/<br>Loss<br>Members |
|-----------|--------------|------------------|------------------------|----------------|--------------------|----------------------|---------------------|--------------------------|-----------------------------|--------------------------|
| 2017-2018 | 5            | 2                | 3                      | 296            | 127                | 31                   | 4                   | 458                      | 258                         | 200                      |
| 2018-2019 | 6            | 9                | -3                     | 92             | 155                | 51                   | 18                  | 316                      | 641                         | -325                     |
| 2019-2020 | 4            | 3                | 1                      | 121            | 91                 | 6                    | 9                   | 227                      | 214                         | 13                       |
| 2020-2021 | 9            | 8                | 1                      | 199            | 252                | 78                   | 6                   | 535                      | 504                         | 31                       |
| 2021-2022 | 4            | 4                | 0                      | 215            | 134                | 69                   | 9                   | 427                      | 402                         | 25                       |
| Average   | 6            | 5                | 0                      | 185            | 152                | 47                   | 9                   | 393                      | 404                         | -11                      |